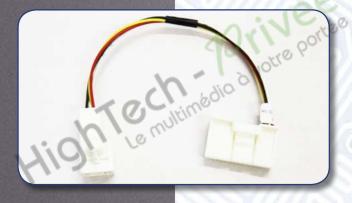

# SKU# NTV-ASY116

The TOYCAM HARNESS is a plug-and-play adapter harness necessary for select Toyota vehicles when installing the TOYCAM.

OPTIONAL REQUIRED HARNESS FOR SELECT TOYOTA VEHICLES. DOES NOT COME WITH THE TOYCAM.