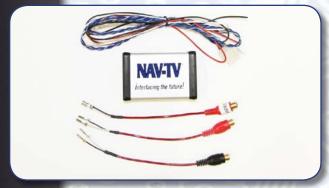

# TOY04

SKU# NTV-KIT336

The TOY04 is an Audio/Video interface for select Lexus and Toyota vehicles. This solution allows for an external A/V source to be displayed on the factory LCD screen and introduces audio into the factory sound system. Video in motion requires either the included wiring solution or an unsupported 3rd party video in motion module.