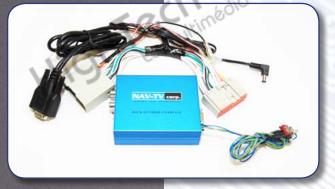

# GVIF-LEX-

## SKU# NTV-KIT223

The GVIF-LEX is a video interface module for select Lexus vehicles. It has a dedicated rear view camera and RGBs input in addition to three Audio and Video inputs and an A/V switcher with an output for external monitors. Audio integration into the factory system requires either an FM modulator or the factory aux audio input. The most common use of the GVIF-LEX is to add a rear view, front view or FLIR night vision camera, an aftermarket DVD player, video iPod or game station to the vehicle's factory color LCD screen. Video in motion for the aftermarket accessories is supported.