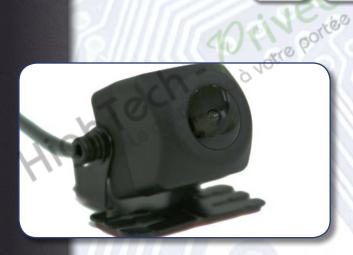

# 2009-2011 TOYOTA SOLARA

# TOYCAM SKU# NTV-KIT057

The TOYCAM is a plug-and-play rear view camera interface including a Sony CCD rear view camera with 170 degree field of view and a lux of .1 for proper operation, even in low light conditions. The rear view camera is displayed automatically on the factory LCD screen whenever the vehicle is placed into reverse.

REQUIRES THE TOYCAM HARNESS IN ALL APPLICATIONS WHERE THE TOYCAM HARNESS IS LISTED IN ADDITION TO THE TOYCAM CAMERA