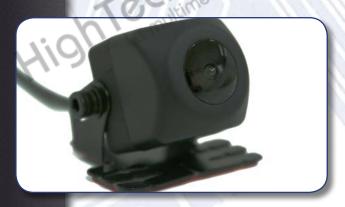

# TOYCAM-2

### SKU# NTV-KIT337

The TOYCAM-2 is a plug-and-play rear view camera interface including a Sony HADII rear view camera with a 160 degree viewing angle and a lux of 0.05 for proper operation, even in extremely low light conditions. The rear view camera is displayed automatically on the factory LCD screen whenever the vehicle is placed into reverse.

# SKU# NTV-KIT337

The TOYCAM-2 is a plug-and-play rear view camera interface including a Sony HADII rear view camera with a 160 degree viewing angle and a lux of 0.05 for proper operation, even in extremely low light conditions. The rear view camera is displayed automatically on the factory LCD screen whenever the vehicle is placed into reverse.

# SKU# NTV-KIT337

The TOYCAM-2 is a plug-and-play rear view camera interface including a Sony HADII rear view camera with a 160 degree viewing angle and a lux of 0.05 for proper operation, even in extremely low light conditions. The rear view camera is displayed automatically on the factory LCD screen whenever the vehicle is placed into reverse. High Le multiple dia divolte por