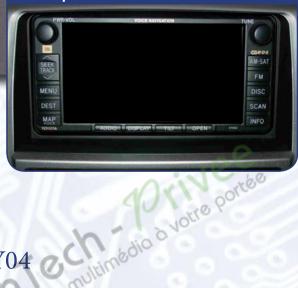

# Compatible Radio or LCD Screen

# Compatible Radio or LCD Screen

SKU# NTV-KIT062

The RGBLEX+ is a videntegration The RGBLEX+ is a video interface for select Lexus vehicles. It allow the integration of a rear view camera to be viewed on the factory LCD screen. Additionally, the interface allows for an additional video source to be viewed on the factory LCD screen and supports video in motion of the external input. Audio integration is achieved via the factory auxiliary audio input or an FM modulator. VEHICLE MUST BE EQUIPPED WITH THE FACTORY NAVIGATION SYSTEM AND MUST BE IN THE NAVIGATION MODE TO VIEW THE VIDEO INPUTS

# Compatible Radio or LCD Screen

High Toch Imadio a votro portão