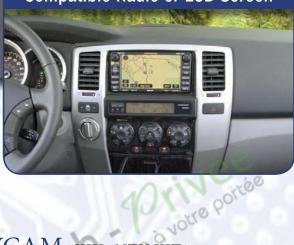

reen and supports video in motion of the external input. Audio integration is achieved via the factory auxiliary audio input or an FM modulator. VEHICLE MUST BE EQUIPPED WITH THE FACTORY NAVIGATION SYSTEM AND MUST BE IN THE NAVIGATION MODE TO VIEW THE VIDEO INPUTS



















# TOYCAM SKU# NTV-KIT057

The TOYCAM is a plug-and-play rear view camera interface including a Sony CCD rear view camera with 170 degree field of view and a lux of .1 for proper operation, even in low light conditions. The rear view camera is displayed automatically on the factory LCD screen whenever the vehicle is placed into reverse.

REQUIRES THE TOYCAM HARNESS IN ALL APPLICATIONS WHERE THE TOYCAM HARNESS IS LISTED IN ADDITION TO THE TOYCAM



# 2006-2012 TOYOTA 4 RUNNER



# Compatible Radio or LCD Screen





# TOYCAM SKU# NTV-KIT057

The TOYCAM is a plug-and-play rear view camera interface including a Sony CCD rear view camera with 170 degree field of view and a lux of .1 for proper operation, even in low light conditions. The rear view camera is displayed automatically on the factory LCD screen whenever the vehicle is placed into reverse.

REQUIRES THE TOYCAM HARNESS IN ALL APPLICATIONS WHERE THE TOYCAM HARNESS IS LISTED IN ADDITION TO THE TOYCAM





# TOYCAM HARNESS

SKU# NTV-ASY116

The TOYCAM HARNESS is a plug-and-play adapter harness necessary for select Toyota vehicles when installing the TOYCAM.

OPTIONAL REQUIRED HARNESS FOR SELECT TOYOTA VEHICLES. DOES NOT COME WITH THE TOYCAM.



# TOY04

SKU# NTV-KIT336















# **2003-2010 TOYOTA AVALON**



# Compatible Radio or LCD S