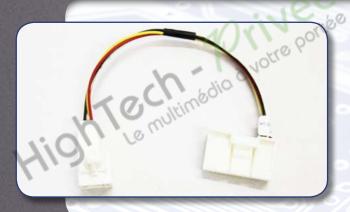

# SKU# NTV-ASY116

The TOYCAM HARNESS is a plug-and-play adapter harness necessary for select Toyota vehicles when installing the TOYCAM.

OPTIONAL REQUIRED HARNESS FOR SELECT TOYOTA VEHICLES. DOES NOT COME WITH THE TOYCAM.