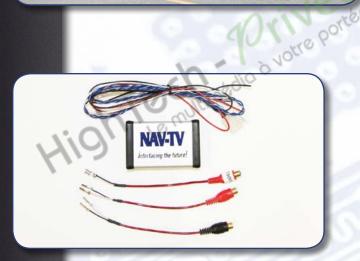

external input. Audio integration is achieved via the factory auxiliary audio input or an FM modulator. VEHICLE MUST BE EQUIPPED WITH THE FACTORY NAVIGATION SYSTEM AND MUST BE IN THE NAVIGATION MODE TO VIEW THE VIDEO INPUTS















To chilimedio d votre portée



# **2004-2005 TOYOTA PRIUS**





# Compatible Radio or LCD Screen



# RGB2+ SKU# NTV-KIT038

- Automatic rear view camera while in reverse
- Video input for displaying aftermarket electronics on the factory screen
- FLIR night vision camera integration
- Front camera or baby camera integration

Video In Motion For Aftermarket Video Devices Is Supported

2 Composite Video Inputs

Installs Behind The Factory LCD Screen





3h Technadio a votre portée





# **2006-2009 TOYOTA PRIUS**



# Compatible Radio or LCD Screen





# TOY04

# SKU# NTV-KIT336

The TOY04 is an Audio/Video interface for select Lexus and Toyota vehicles. This solution allows for an external A/V source to be displayed on the factory LCD screen and introduces audio into the factory sound system. Video in motion requires either the included wiring solution or an unsupported 3rd party video in motion module.

















# GVIF-LEX-

## SKU# NTV-KIT223

The GVIF-LEX is a video interface module for select Lexus vehicles. It has a dedicated rear view camera and RGBs input in addition to three Audio and Video inputs and an A/V switcher with an output for external monitors. Audio integration into the factory system requires either an FM modulator or the factory aux audio input. The most common use of the GVIF-LEX is to add a rear view, fro