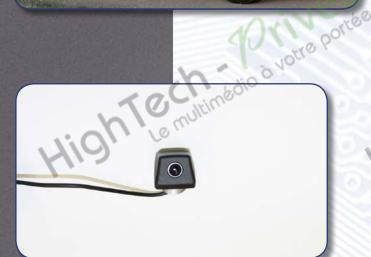

# TOYCAM SKU# NTV-KIT057

The TOYCAM is a plug-and-play rear view camera interface including a Sony CCD rear view camera with 170 degree field of view and a lux of .1 for proper operation, even in low light conditions. The rear view camera is displayed automatically on the factory LCD screen whenever the vehicle is placed into reverse.

REQUIRES THE TOYCAM HARNESS IN ALL APPLICATIONS WHERE THE TOYCAM HARNESS IS LISTED IN ADDITION TO THE TOYCAM

BACKUP

CAMERA