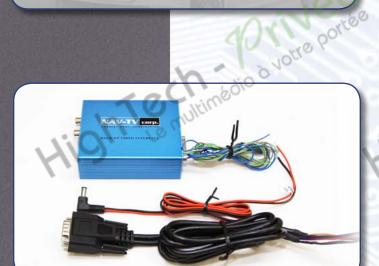

# VAV-TV

# TOY04

SKU# NTV-KIT336

The TOY04 is an Audio/Video interface for select Lexus and Toyota vehicles. This solution allows for an external A/V source to be displayed on the factory LCD screen and introduces audio into the factory sound system. Video in motion requires either the included wiring solution or an unsupported 3rd party video in motion module.