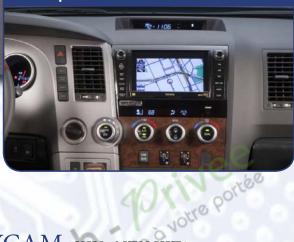

# **2005-2006 TOYOTA TUNDRA**

# Compatible Radio or LCD Screen

# VAV-TV

# TOY04

SKU# NTV-KIT336

The TOY04 is an Audio/Video interface for select Lexus and Toyota vehicles. This solution allows for an external A/V source to be displayed on the factory LCD screen and introduces audio into the factory sound system. Video in motion requires either the included wiring solution or an unsupported 3rd party video in motion module.