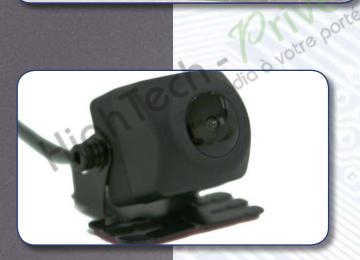

### SKU# NTV-KIT337

The TOYCAM-2 is a plug-and-play rear view camera interface including a Sony HADII rear view camera with a 160 degree viewing angle and a lux of 0.05 for proper operation, even in extremely low light conditions. The rear view camera is displayed automatically on the factory LCD screen whenever the vehicle is placed into reverse.

# TOYCAM SKU# NTV-KIT057

The TOYCAM is a plug-and-play rear view camera interface including a Sony CCD rear view camera with 170 degree field of view and a lux of .1 for proper operation, even in low light conditions. The rear view camera is displayed automatically on the factory LCD screen whenever the vehicle is placed into reverse.