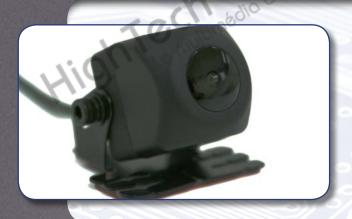

# TOYCAM SKU# NTV-KIT057

The TOYCAM is a plug-and-play rear view camera interface including a Sony CCD rear view camera with 170 degree field of view and a lux of .1 for proper operation, even in low light conditions. The rear view camera is displayed automatically on the factory LCD screen whenever the vehicle is placed into reverse.

REQUIRES THE TOYCAM HARNESS IN ALL APPLICATIONS WHERE THE TOYCAM HARNESS IS LISTED IN ADDITION TO THE TOYCAM

BACKUP

CAMERA