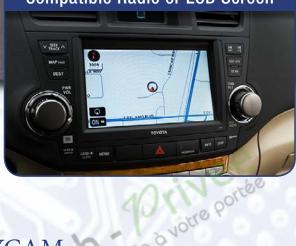

y sound system. Video in motion requires either the included wiring solution or an unsupported 3rd party video in motion module.

Completion edic



# **RGBLEX+**

### SKU# NTV-KIT062

The RGBLEX+ is a video interface for select Lexus vehicles. It allow the integration of a rear view camera to be viewed on the factory LCD screen. Additionally, the interface allows for an additional video source to be viewed on the factory LCD screen and supports video in motion of the external input. Audio integration is achieved via the factory auxiliary audio input or an FM modulator. VEHICLE MUST BE EQUIPPED WITH THE FACTORY NAVIGATION SYSTEM AND MUST BE IN THE NAVIGATION MODE TO VIEW THE VIDEO INPUTS















GAME

CAMERA



# 2007-2012 TOYOTA HIGHLANDER & HV



# Compatible Radio or LCD Screen



# & votre port

# TOYCAM SKU# NTV-KIT057

The TOYCAM is a plug-and-play rear view camera interface including a Sony CCD rear view camera with 170 degree field of view and a lux of .1 for proper operation, even in low light conditions. The rear view camera is displayed automatically on the factory LCD screen whenever the vehicle is placed into reverse.

REQUIRES THE TOYCAM HARNESS IN ALL APPLICATIONS WHERE THE TOYCAM HARNESS IS LISTED IN ADDITION TO THE TOYCAM



d votre por



# TOYCAM HARNESS

SKU# NTV-ASY116

The TOYCAM HARNESS is a plug-and-play adapter harness necessary for select Toyota vehicles when installing the TOYCAM.

OPTIONAL REQUIRED HARNESS FOR SELECT TOYOTA VEHICLES. DOES NOT COME WITH THE TOYCAM.



# TOY04

SKU# NTV-KIT336















# 2001-2005 TOYOTA LANDCRUISER