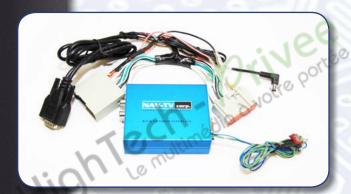

# RGB2+ SKU# NTV-KIT038

### **INTENDED USES**

- Automatic rear view camera while in reverse
- Video input for displaying aftermarket electronics on the factory screen
- FLIR night vision camera integration
- Front camera or baby camera integration

Video In Motion For Aftermarket Video Devices Is Supported

2 Composite Video Inputs Installs Behind The Factory LCD Screen