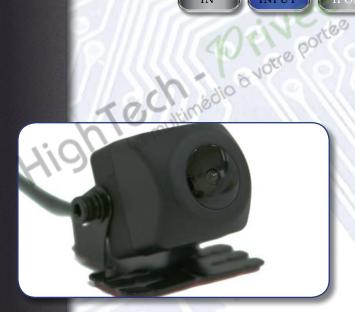

### SKU# NTV-KIT337

The TOYCAM-2 is a plug-and-play rear view camera interface including a Sony HADII rear view camera with a 160 degree viewing angle and a lux of 0.05 for proper operation, even in extremely low light conditions. The rear view camera is displayed automatically on the factory LCD screen whenever the vehicle is placed into reverse.

# TOYCAM SKU# NTV-KIT057

The TOYCAM is a plug-and-play rear view camera interface including a Sony CCD rear view camera with 170 degree field of view and a lux of .1 for proper operation, even in low light conditions. The rear view camera is displayed automatically on the factory LCD screen whenever the vehicle is placed into reverse.