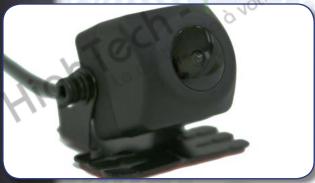

### SKU# NTV-KIT337

The TOYCAM-2 is a plug-and-play rear view camera interface including a Sony HADII rear view camera with a 160 degree viewing angle and a lux of 0.05 for proper operation, even in extremely low light conditions. The rear view camera is displayed automatically on the factory LCD screen whenever the vehicle is placed into reverse.

# TOYCAM SKU# NTV-KIT057

The TOYCAM is a plug-and-play rear view camera interface including a Sony CCD rear view camera with 170 degree field of view and a lux of .1 for proper operation, even in low light conditions. The rear view camera is displayed automatically on the factory LCD screen whenever the vehicle is placed into reverse.