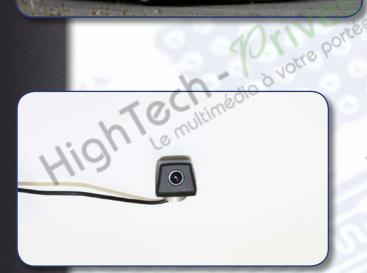

# TOYCAM-2

# SKU# NTV-KIT337

The TOYCAM-2 is a plug-and-play rear view camera interface including a Sony HADII rear view camera with a 160 degree viewing angle and a lux of 0.05 for proper operation, even in extremely low light conditions. The rear view camera is displayed automatically on the factory LCD screen whenever the vehicle is placed into reverse.