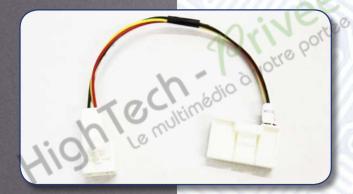

# 2005-2011 TOYOTA TACOMA

# Compatible Radio or LCD Screen

# TOYCAM SKU# NTV-KIT057

The TOYCAM is a plug-and-play rear view camera interface including a Sony CCD rear view camera with 170 degree field of view and a lux of .1 for proper operation, even in low light conditions. The rear view camera is displayed automatically on the factory LCD screen whenever the vehicle is placed into reverse.

REQUIRES THE TOYCAM HARNESS IN ALL APPLICATIONS WHERE THE TOYCAM HARNESS IS LISTED IN ADDITION TO THE TOYCAM

To multimedio d votre portée

BACKUP CAMERA