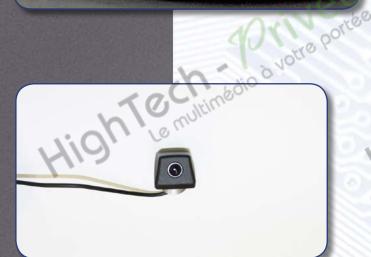

# TOYCAM-2

# SKU# NTV-KIT337

The TOYCAM-2 is a plug-and-play rear view camera interface including a Sony HADII rear view camera with a 160 degree viewing angle and a lux of 0.05 for proper operation, even in extremely low light conditions. The rear view camera is displayed automatically on the factory LCD screen whenever the vehicle is placed into reverse. High Le multiple dia divolte por