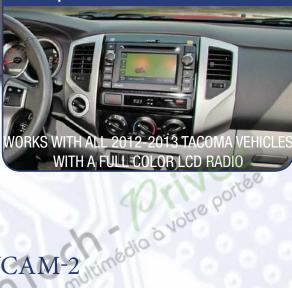

# 2012-2013 TOYOTA TACOMA

# Compatible Radio or LCD Screen

High Technodia a votre porte

# TOYCAM-2

# SKU# NTV-KIT337

The TOYCAM-2 is a plug-and-play rear view camera interface including a Sony HADII rear view camera with a 160 degree viewing angle and a lux of 0.05 for proper operation, even in extremely low light conditions. The rear view camera is displayed automatically on the factory LCD screen whenever the vehicle is placed into reverse.