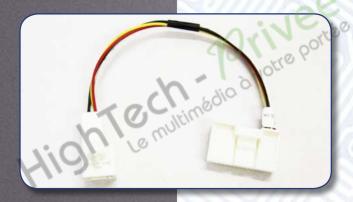

# TOYCAM HARNESS

# SKU# NTV-ASY116

The TOYCAM HARNESS is a plug-and-play adapter harness necessary for select Toyota vehicles when installing the TOYCAM.

OPTIONAL REQUIRED HARNESS FOR SELECT TOYOTA VEHICLES. DOES NOT COME WITH THE TOYCAM.