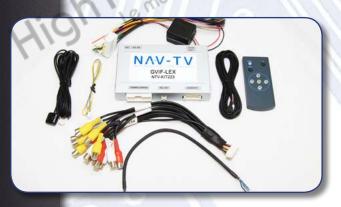

# **GVIF-LEX-**

### SKU# NTV-KIT223

The GVIF-LEX is a video interface module for select Lexus vehicles. It has a dedicated rear view camera and RGBs input in addition to three Audio and Video inputs and an A/V switcher with an output for external monitors. Audio integration into the factory system requires either an FM modulator or the factory aux audio input. The most common use of the GVIF-LEX is to add a rear view, front view or FLIR night vision camera, an aftermarket DVD player, video iPod or game station to the vehicle's factory color LCD screen. Video in motion for the aftermarket accessories is supported.