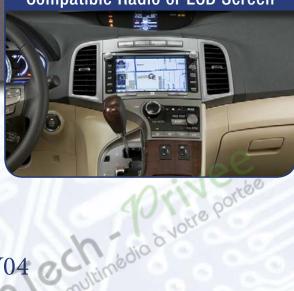

TV-KIT057

The TOYCAM is a plug-and-play rear view camera interface including a Sony CCD rear view camera with 170 degree field of view and a lux of .1 for proper operation, even in low light conditions. The rear view camera is displayed automatically on the factory LCD screen whenever the vehicle is placed into reverse.

REQUIRES THE TOYCAM HARNESS IN ALL APPLICATIONS WHERE THE TOYCAM HARNESS IS LISTED IN ADDITION TO THE TOYCAM



d votre por



# TOYCAM HARNESS

SKU# NTV-ASY116

The TOYCAM HARNESS is a plug-and-play adapter harness necessary for select Toyota vehicles when installing the TOYCAM.

OPTIONAL REQUIRED HARNESS FOR SELECT TOYOTA VEHICLES. DOES NOT COME WITH THE TOYCAM.



# TOY04

SKU# NTV-KIT336















# 2009-2012 TOYOTA VENZA



# **Compatible Radio or LCD Screen**



# NAV-TV Interfacing the future!

# TOY04

SKU# NTV-KIT336

The TOY04 is an Audio/Video interface for select Lexus and Toyota vehicles. This solution allows for an external A/V source to be displayed on the factory LCD screen and introduces audio into the factory sound system. Video in motion requires either the included wiring solution or an unsupported 3rd party video in motion module.













GAME IN





# TOYCAM SKU# NTV-KIT057

The TOYCAM is a plug-and-play rear view camera interface including a Sony CCD rear view camera with 170 degree field of view and a lux of .1 for proper operation, even in low light conditions. The rear view camera is displayed automatically on the factory LCD screen whenever the vehicle is placed into reverse.

REQUIRES THE TOYCAM HARNESS IN ALL APPLICA