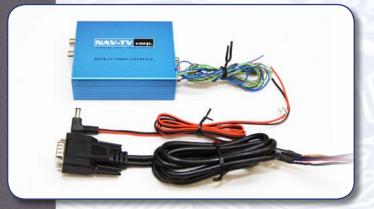

### SKU# NTV-KIT223

The GVIF-LEX is a video interface module for select Lexus vehicles. It has a dedicated rear view camera and RGBs input in addition to three Audio and Video inputs and an A/V switcher with an output for external monitors. Audio integration into the factory system requires either an FM modulator or the factory aux audio input. The most common use of the GVIF-LEX is to add a rear view, front view or FLIR night vision camera, an aftermarket DVD player, video iPod or game station to the vehicle's factory color LCD screen. Video in motion for the aftermarket accessories is supported.

# GVIF-LEX-

## SKU# NTV-KIT223

The GVIF-LEX is a video interface module for select Lexus vehicles. It has a dedicated rear view camera and RGBs input in addition to three Audio and Video inputs and an A/V switcher with an output for external monitors. Audio integration into the factory system requires either an FM modulator or the factory aux audio input. The most common use of the GVIF-LEX is to add a rear view, front view or FLIR night vision camera, an aftermarket DVD player, video iPod or game station to the vehicle's factory color LCD screen. Video in motion for the aftermarket accessories is supported.