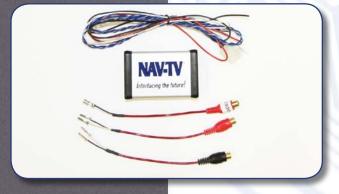

# TOY04

SKU# NTV-KIT336

The TOY04 is an Audio/Video interface for select Lexus and Toyota vehicles. This solution allows for an external A/V source to be displayed on the factory LCD screen and introduces audio into the factory sound system. Video in motion requires either the included wiring solution or an unsupported 3rd party video in motion module.