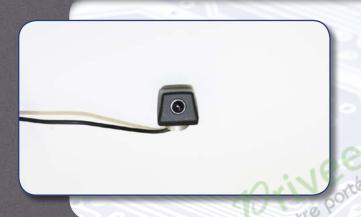

### SKU# NTV-KIT337

The TOYCAM-2 is a plug-and-play rear view camera interface including a Sony HADII rear view camera with a 160 degree viewing angle and a lux of 0.05 for proper operation, even in extremely low light conditions. The rear view camera is displayed automatically on the factory LCD screen whenever the vehicle is placed into reverse.

# TOYCAM SKU# NTV-KIT057

The TOYCAM is a plug-and-play rear view camera interface including a Sony CCD rear view camera with 170 degree field of view and a lux of .1 for proper operation, even in low light conditions. The rear view camera is displayed automatically on the factory LCD screen whenever the vehicle is placed into reverse.