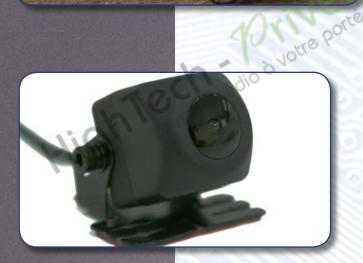

# TOYCAM SKU# NTV-KIT057

The TOYCAM is a plug-and-play rear view camera interface including a Sony CCD rear view camera with 170 degree field of view and a lux of .1 for proper operation, even in low light conditions. The rear view camera is displayed automatically on the factory LCD screen whenever the vehicle is placed into reverse.

REQUIRES THE TOYCAM HARNESS IN ALL APPLICATIONS WHERE THE TOYCAM HARNESS IS LISTED IN ADDITION TO THE TOYCAM

BACKUP

CAMERA