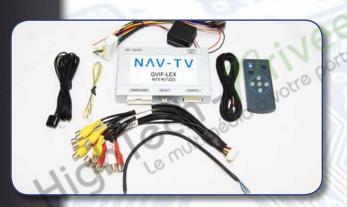

# **GVIF-LEX-**

### SKU# NTV-KIT223

The GVIF-LEX is a video interface module for select Lexus vehicles. It has a dedicated rear view camera and RGBs input in addition to three Audio and Video inputs and an A/V switcher with an output for external monitors. Audio integration into the factory system requires either an FM modulator or the factory aux audio input. The most common use of the GVIF-LEX is to add a rear view, front view or FLIR night vision camera, an aftermarket DVD player, video iPod or game station to the vehicle's factory color LCD screen. Video in motion for the aftermarket accessories is supported.