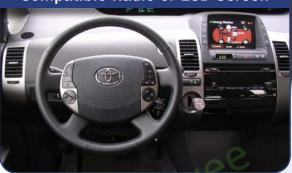

# **2001-2003 TOYOTA PRIUS**

# Compatible Radio or LCD Screen

SKU# NTV-KIT062

The RGBLEX+ is a videntegration integration of a rear view camera to be viewed on the factory LCD screen. Additionally, the interface allows for an additional video source to be viewed on the factory LCD screen and supports video in motion of the external input. Audio integration is achieved via the factory auxiliary audio input or an FM modulator. VEHICLE MUST BE EQUIPPED WITH THE FACTORY NAVIGATION SYSTEM AND MUST BE IN THE NAVIGATION MODE TO VIEW THE VIDEO INPUTS