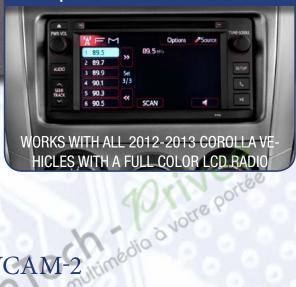

# 2012-2013 TOYOTA COROLLA

# Compatible Radio or LCD Screen

High Toch Imadio a votro portão