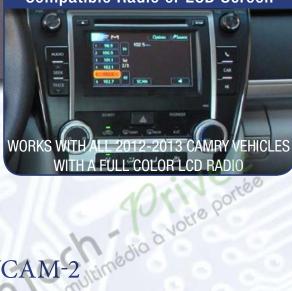

# 2012-2013 TOYOTA CAMRY

# Compatible Radio or LCD Screen

# TOYCAM-2

# SKU# NTV-KIT337

The TOYCAM-2 is a plug-and-play rear view camera interface including a Sony HADII rear view camera with a 160 degree viewing angle and a lux of 0.05 for proper operation, even in extremely low light conditions. The rear view camera is displayed automatically on the factory LCD screen whenever the vehicle is placed into reverse.