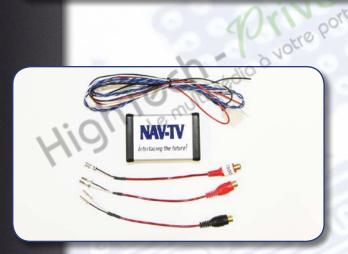

# VAV-TV

# TOY04

SKU# NTV-KIT336

The TOY04 is an Audio/Video interface for select Lexus and Toyota vehicles. This solution allows for an external A/V source to be displayed on the factory LCD screen and introduces audio into the factory sound system. Video in motion requires either the included wiring solution or an unsupported 3rd party video in motion module.