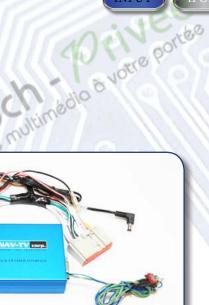

# 2004-2006 TOYOTA HIGHLANDER

# Compatible Radio or LCD Screen

# TOY04

# SKU# NTV-KIT336

The TOY04 is an Audio/Video interface for select Lexus and Toyota vehicles. This solution allows for an external A/V source to be displayed on the factory LCD screen and introduces audio into the factory sound system. Video in motion requires either the included wiring solution or an unsupported 3rd party video in motion module.