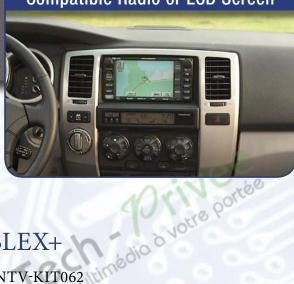

# 2003-2005 TOYOTA 4 RUNNER

# Compatible Radio or LCD Screen

# RGBLEX+

### SKU# NTV-KIT062

d votre portée The RGBLEX+ is a video interface for select Lexus vehicles. It allow the integration of a rear view camera to be viewed on the factory LCD screen. Additionally, the interface allows for an additional video source to be viewed on the factory LCD screen and supports video in motion of the external input. Audio integration is achieved via the factory auxiliary audio input or an FM modulator. VEHICLE MUST BE EQUIPPED WITH THE FACTORY NAVIGATION SYSTEM AND MUST BE IN THE NAVIGATION MODE TO VIEW THE VIDEO INPUTS