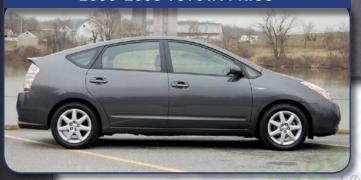

n and supports video in motion of the external input. Audio integration is achieved via the factory auxiliary audio input or an FM modulator. VEHICLE MUST BE EQUIPPED WITH THE FACTORY NAVIGATION SYSTEM AND MUST BE IN THE NAVIGATION MODE TO VIEW THE VIDEO INPUTS















To chilimedio d votre portée



# **2004-2005 TOYOTA PRIUS**





# Compatible Radio or LCD Screen



# RGB2+ SKU# NTV-KIT038

- Automatic rear view camera while in reverse
- Video input for displaying aftermarket electronics on the factory screen
- FLIR night vision camera integration
- Front camera or baby camera integration

Video In Motion For Aftermarket Video Devices Is Supported

2 Composite Video Inputs

Installs Behind The Factory LCD Screen





3h Technadio a votre portée





# **2006-2009 TOYOTA PRIUS**



# Compatible Radio or LCD Screen





# TOY04

# SKU# NTV-KIT336

The TOY04 is an Audio/Video interface for select Lexus and Toyota vehicles. This solution allows for an external A/V source to be displayed on the factory LCD screen and introduces audio into the factory sound system. Video in motion requires either the included wiring solution or an unsupported 3rd party video in motion module.

















# GVIF-LEX-

## SKU# NTV-KIT223

The GVIF-LEX is a video interface module for select Lexus vehicles. It has a dedicated rear view camera and RGBs input in addition to three Audio and Video inputs and an A/V switcher with an output for external monitors. Audio integration into the factory system requires either an FM modulator or the factory aux audio input. The most common use of t