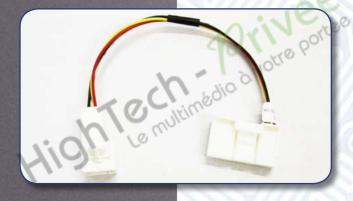

# TOYCAM HARNESS

# SKU# NTV-ASY116

The TOYCAM HARNESS is a plug-and-play adapter harness necessary for select Toyota vehicles when installing the TOYCAM.

OPTIONAL REQUIRED HARNESS FOR SELECT TOYOTA VEHICLES. DOES NOT COME WITH THE TOYCAM.

# TOYCAM HARNESS

SKU# NTV-ASY116

The TOYCAM HARNESS is a plug-and-play adapter harness necessary for select Toyota vehicles when installing the TOYCAM.

OPTIONAL REQUIRED HARNESS FOR SELECT TOYOTA VEHICLES. DOES NOT COME WITH THE TOYCAM.

# TOYCAM HARNESS

SKU# NTV-ASY116

The TOYCAM HARNESS is a plug-and-play adapter harness necessary for select Toyota vehicles when installing the TOYCAM.

OPTIONAL REQUIRED HARNESS FOR SELECT TOYOTA VEHICLES. DOES NOT COME WITH THE TOYCAM. 3h Tech Multimadio a votre portée