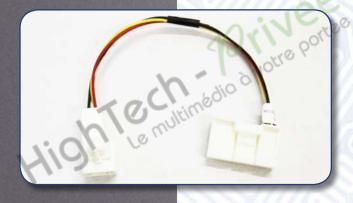

# SKU# NTV-ASY116

The TOYCAM HARNESS is a plug-and-play adapter harness necessary for select Toyota vehicles when installing the TOYCAM.

OPTIONAL REQUIRED HARNESS FOR SELECT TOYOTA VEHICLES. DOES NOT COME WITH THE TOYCAM.