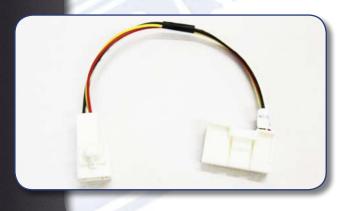

# TOYCAM HARNESS

SKU# NTV-ASY116

The TOYCAM HARNESS is a plug-and-play adapter harness necessary for select Toyota vehicles when installing the TOYCAM.

OPTIONAL REQUIRED HARNESS FOR SELECT TOYOTA VEHICLES. DOES NOT COME WITH THE TOYCAM. 3h Tech Multimadio a votre portée