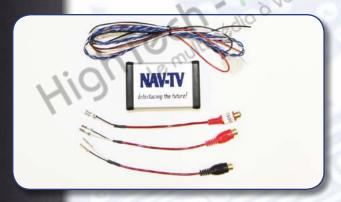

# GVIF-LEX-

## SKU# NTV-KIT223

The GVIF-LEX is a video interface module for select Lexus vehicles. It has a dedicated rear view camera and RGBs input in addition to three Audio and Video inputs and an A/V switcher with an output for external monitors. Audio integration into the factory system requires either an FM modulator or the factory aux audio input. The most common use of the GVIF-LEX is to add a rear view, front view or FLIR night vision camera, an aftermarket DVD player, video iPod or game station to the vehicle's factory color LCD screen. Video in motion for the aftermarket accessories is supported.