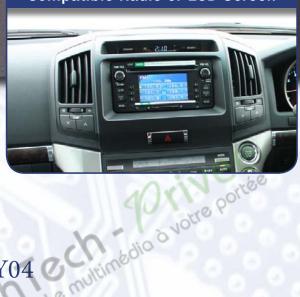

# **2001-2003 TOYOTA PRIUS**

# Compatible Radio or LCD Screen

SKU# NTV-KIT062

The RGBLEX+ is a videntegration integration of a rear view camera to be viewed on the factory LCD screen. Additionally, the interface allows for an additional video source to be viewed on the factory LCD screen and supports video in motion of the external input. Audio integration is achieved via the factory auxiliary audio input or an FM modulator. VEHICLE MUST BE EQUIPPED WITH THE FACTORY NAVIGATION SYSTEM AND MUST BE IN THE NAVIGATION MODE TO VIEW THE VIDEO INPUTS