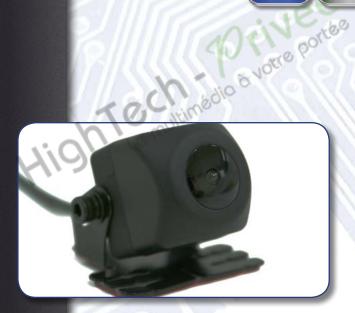

# TOYCAM-2

# SKU# NTV-KIT337

The TOYCAM-2 is a plug-and-play rear view camera interface including a Sony HADII rear view camera with a 160 degree viewing angle and a lux of 0.05 for proper operation, even in extremely low light conditions. The rear view camera is displayed automatically on the factory LCD screen whenever the vehicle is placed into reverse.