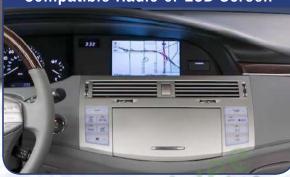

OYCAM SKU# NTV-KIT057

The TOYCAM is a plug-and-play rear view camera interface including a Sony CCD rear view camera with 170 degree field of view and a lux of .1 for proper operation, even in low light conditions. The rear view camera is displayed automatically on the factory LCD screen whenever the vehicle is placed into reverse.

REQUIRES THE TOYCAM HARNESS IN ALL APPLICATIONS WHERE THE TOYCAM HARNESS IS LISTED IN ADDITION TO THE TOYCAM





# TOYCAM HARNESS

SKU# NTV-ASY116

The TOYCAM HARNESS is a plug-and-play adapter harness necessary for select Toyota vehicles when installing the TOYCAM.

OPTIONAL REQUIRED HARNESS FOR SELECT TOYOTA VEHICLES. DOES NOT COME WITH THE TOYCAM.



# TOY04

SKU# NTV-KIT336















# **2003-2010 TOYOTA AVALON**



# Compatible Radio or LCD Screen



SKU# NTV-KIT062

The RGBLEX+ is a videntegration The RGBLEX+ is a video interface for select Lexus vehicles. It allow the integration of a rear view camera to be viewed on the factory LCD screen. Additionally, the interface allows for an additional video source to be viewed on the factory LCD screen and supports video in motion of the external input. Audio integration is achieved via the factory auxiliary audio input or an FM modulator. VEHICLE MUST BE EQUIPPED WITH THE FACTORY NAVIGATION SYSTEM AND MUST BE IN THE NAVIGATION MODE TO VIEW THE VIDEO INPUTS

















# **2002-2003 TOYOTA CAMRY**



# Compatible Radio or LCD Screen



SKU# NTV-KIT062

The RGBLEX+ is a vicinite or 2\*\* The RGBLEX+ is a video interface for select Lexus vehicles. It allow the integration of a rear view